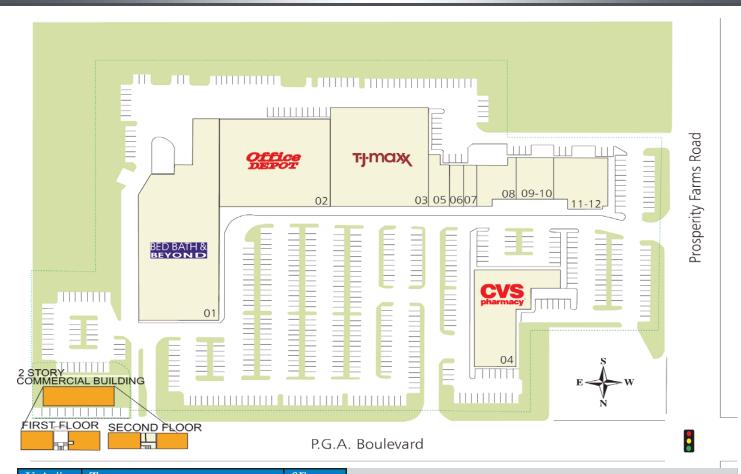

# PROSPERITY CENTRE

2410 PGA Boulevard, Palm Beach Gardens, FL 33410

| Unit # | Tenant                     | SF     |
|--------|----------------------------|--------|
| 01     | Bed, Bath & Beyond         | 37,525 |
| 02     | Office Depot               | 25,000 |
| 03     | TJ Maxx                    | 24,946 |
| 04     | CVS                        | 13,635 |
| 05     | T-Mobile                   | 1,710  |
| 06     | Eden Nail and Spa          | 1,512  |
| 07     | Prosperity Cleaners        | 1,512  |
| 08     | Russell's Blue Water Grill | 4,132  |
| 09-10  | Capitol Lighting           | 4,054  |
| 11-12  | Hiroki Japanese Restaurant | 7,988  |