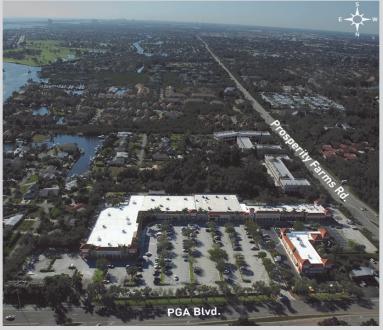

#### PROPERTY DESCRIPTION

- Located on PGA Blvd., one of the strongest retail arteries in Palm Beach County
- Strong Daily Traffic Counts (36,000)
- Located at a signalized intersection
- Site benefits from significant traffic due to strong mix of national retailers
- Affluent trade area with strong demographics