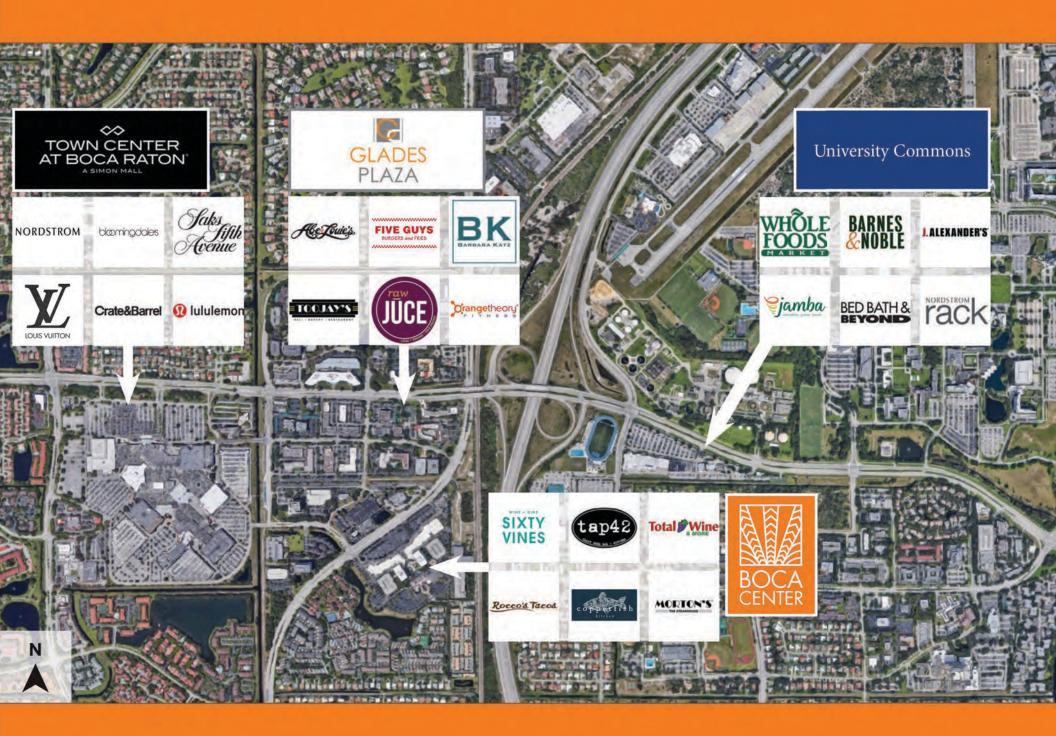

## HIGHLIGHTS

BOCA CENTER is located on Military Trail in the heart of affluent Boca Raton, Florida. Boca Center a mixed-use development consisting of three Class A office towers totaling over 475,000 sf of office space, a recently renovated 4-star Marriott hotel and destination retail and restaurants. There are over 40,000 cars that pass by Boca Center every day.

Boca Center is located "main and main" at the corner of Military Trail and Town Center Road. This is the gateway to Simon's 1.6 million square foot regional shopping mall anchored by Nieman Marcus, Bloomingdales, Nordstrom, Macy's and Saks Fifth Avenue. Boca Center is surrounded by strong demographics.