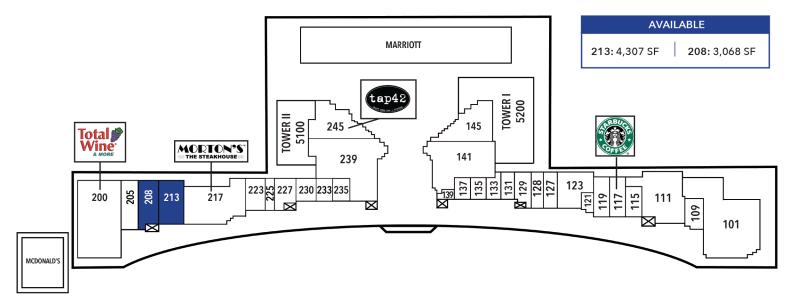

## DIRECTORY

### DINING

245: Tap 42 239: Sixty Vines (Coming Soon) 233: Batch, The Cookie Co. (Coming Soon) 225: Marmi Shoes (Coming Soon) 128: Vertu Fine Art 217: Morton's The Steakhouse 145: Rocco's Tacos & Tequila Bar 141: Copper Fish 129-131: Vivo Pizza + Pasta 111: Sushi Ray

## FASHION

235: En Vogue 230: Raise the Bar Menswear 137: Chico's 133: Revival Boutique 121: Agalia Jewelers

#### SPECIALTY

200: Total Wine & More 139: Grove Opticians 135: Hoffman's Chocolates 109: Kitchen Renovations Perfected 123: Peter's Salon 101: Narbona (Coming Soon)

#### **HEALTH & BEAUTY**

227: Venus Med Spa 205: Orange Theory Fitness (Coming Soon) 127: Namaste Nails 119: Waxing the City 115: Vegan Fine Body

#### QUICK BITES

223: Just Salad 117: Starbucks M: McDonald's