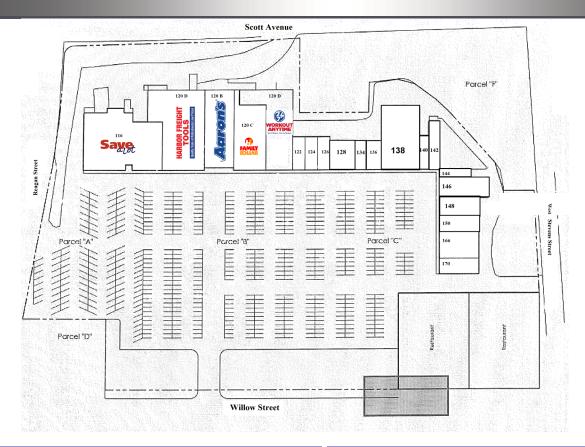

### **116-** 170 South Willow Ave Cookeville, TN 38501

| Space | Tenant                 | Square Footage |
|-------|------------------------|----------------|
| 116   | Save A Lot             | 21,560         |
| 120 D | Harbor Freight Tools   | 15,047         |
| 120 B | Aarons                 | 12,195         |
| 120 D | Workout Anytime        | 18,218         |
| 122   | Little Caesers         | 1,750          |
| 124   | 1st Franklin Financial | 1,540          |
| 126   | Color Me Crazy         | 2,100          |
| 128   | Margarita's            | 2,700          |
| 134   | Salad and Go           | 1,800          |
| 135   | Check Into Cash        | 1,800          |
| 138   | Super Buys             | 10,270         |

| pace |     | Tenant                        | Square Footage |
|------|-----|-------------------------------|----------------|
|      | 140 | Latina Ice Cream              | 1,400          |
|      | 142 | Cumberland Pet Grooming       | 2,000          |
|      | 144 | Randstad                      | 2,000          |
|      | 146 | Cookeville Regional Medical   | 4,000          |
|      | 148 | Cellualr World                | 3,000          |
|      | 150 | Nails                         | 2,400          |
|      | 166 | Panda Garden                  | 4,880          |
|      | 170 | Mr. Wayne's                   | 2,400          |
|      | 176 | First National Bank of TN ATM |                |