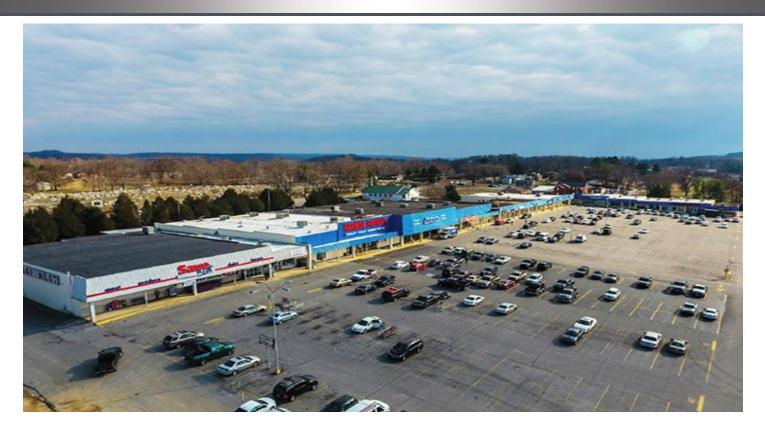

## WILLOW TREE PLAZA

**116**-170 South Willow Ave Cookeville, TN 38501

### RETAIL SPACE AVAILABLE FOR LEASE

Willow Tree Plaza is located on South Willow Ave (Hwy 135), in Cookeville, Tennessee. The center is just south of the historic downtown, city center and Cookeville Regional Medical Center. Tennessee Tech University which has an enrollment of approximately 11,700 students is located just one mile north of the project. Cookeville, the County Seat of Putnam County grew at a rate of 27.2% between the year 2000 and 2010 and Putnam County grew by 16.1%.

#### Featuring

- Great Retail Rates
- Excellent Visibility
- 28,000+ cars per day
- Abundant Parking

399 W. Palmetto Park Rd, Suite 106 Boca Raton , FL 33432 Phone: (561) 395.8882

Visit www.fimiani.com to see our portfolio of properties